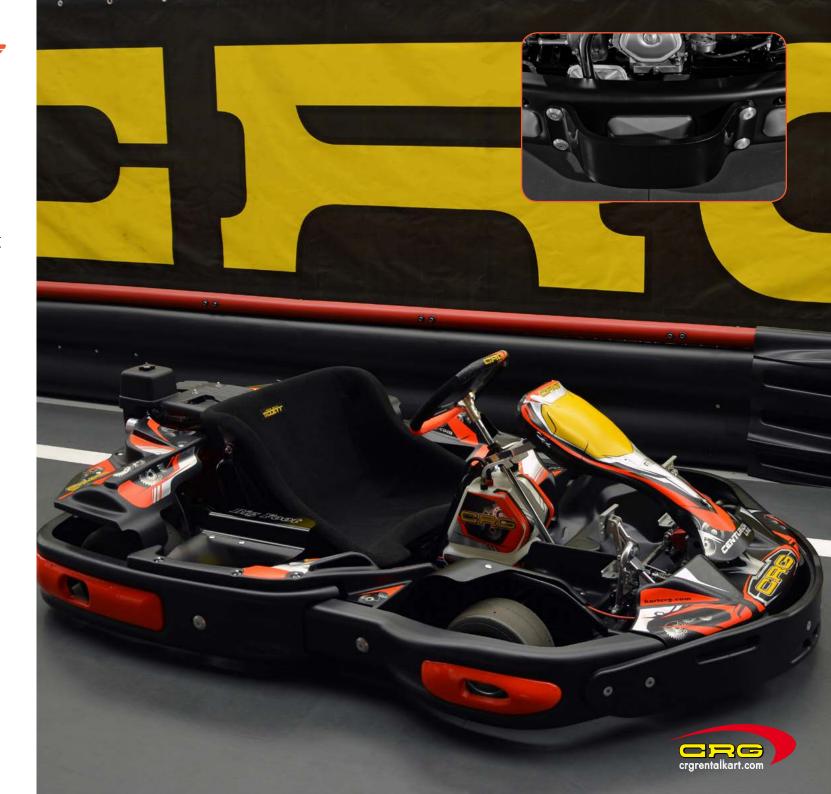

# CENTRAL AND PROTECTED ENGINE

TO OPTIMIZE THE USE OF SPACE AND AT THE SAME TIME GUARANTEE
TOP-NOTCH PERFORMANCE AND THE
BEST DRIVE FEEL POSSIBLE, THE ENGINE
HAS BEEN POSITIONED BACK AND
CENTER BEHIND THE DRIVER SEAT.
AN ADDITIONAL REAR BUMPER
INSTALLED IN CORRESPONDENCE
WITH THE ENGINE GUARANTEES
EXTRA PROTECTION.

#### RELIABILITY

IAS: IMPACT ABSORPTION SYSTEM.
THANKS TO AN IMPACT ABSORPTION
SYSTEM, SIMPLIFIED, BUT INGENIOUS,
WHICH ENABLES THE CENTURION
KARTS TO RECEIVE IMPACTS IN A
INNOVATIVE WAY. THIS SOLUTION
PAVED THE ROAD TO A NEW
GENERATION OF RENTAL KARTS SOLD
IN EVERY PART OF THE WORLD.