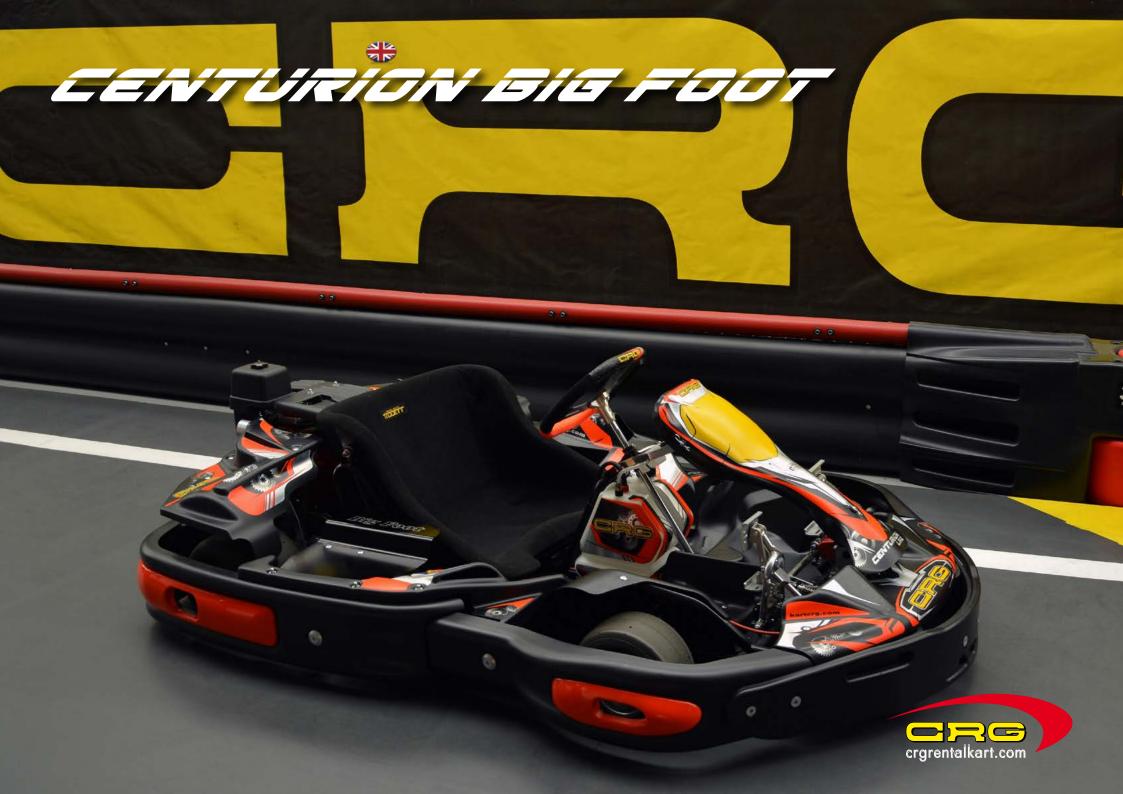

#### BIG SIZE

WITH THE XL SIZE SEAT, THE BIG FOOT MODEL MAKES THE CENTURION RENTAL LINE COMPLETE FOR PLUS-SIZE DRIVERS! EXTRA COMFORT IS GUARANTEED BY THE SEAT'S HIGH-GRIP SOFT-FEEL LINER, WHICH KEEPS THE DRIVER FROM SLIDING WHILE DRIVING.