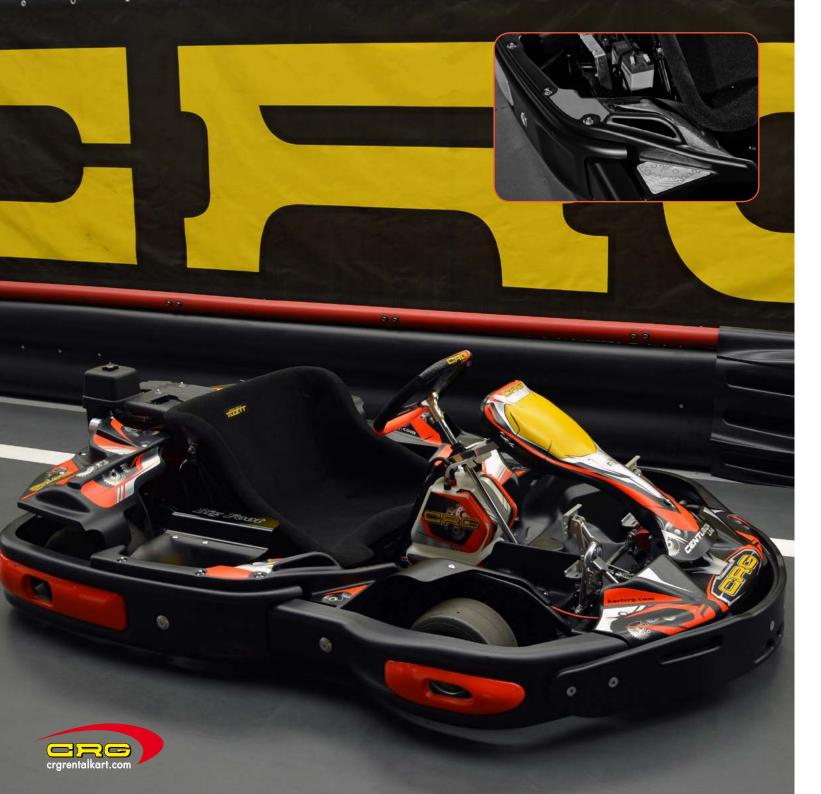

#### BIG SIZE

WITH THE XL SIZE SEAT, THE BIG FOOT MODEL MAKES THE CENTURION RENTAL LINE COMPLETE FOR PLUS-SIZE DRIVERS! EXTRA COMFORT IS GUARANTEED BY THE SEAT'S HIGH-GRIP SOFT-FEEL LINER, WHICH KEEPS THE DRIVER FROM SLIDING WHILE DRIVING.

### PEDAL ADJUSTMENT

THE CENTURION BIG FOOT IS

EQUIPPED WITH AN INGENIOUS

PEDAL ADJUSTMENT SYSTEM THAT

DIFFERS FROM THAT OF THE

CENTURION SENIOR, ENGINEERED

TO MAKE SEAT POSITIONING QUICK

AND EASY, WHILE CONTRIBUTING

TO LOWER OVERALL WEIGHT FOR

ENHANCED PERFORMANCE.