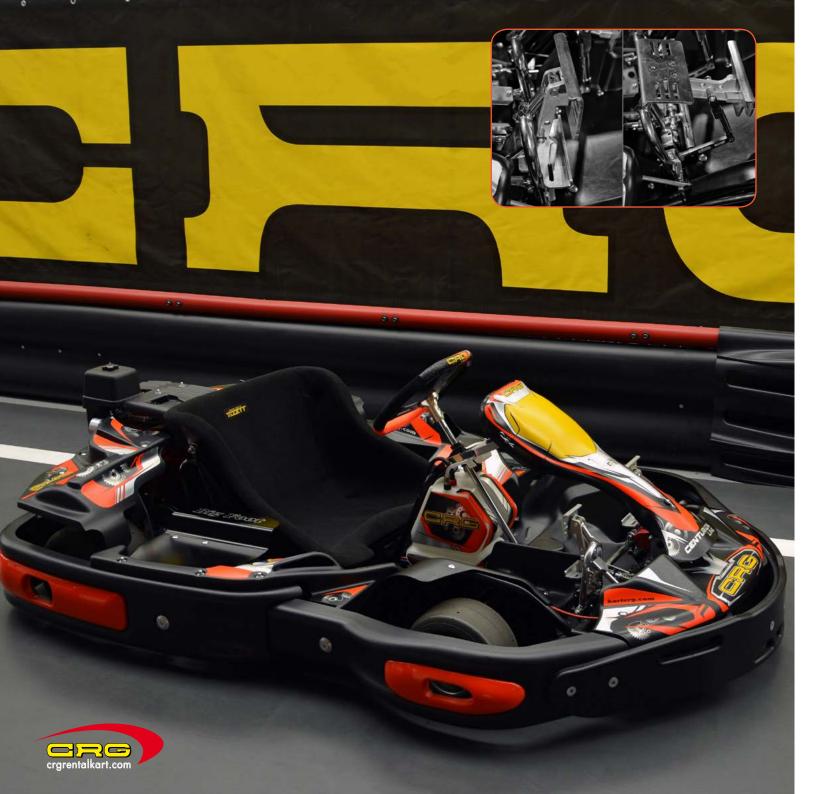

### PEDAL ADJUSTMENT

THE CENTURION BIG FOOT IS

EQUIPPED WITH AN INGENIOUS

PEDAL ADJUSTMENT SYSTEM THAT

DIFFERS FROM THAT OF THE

CENTURION SENIOR, ENGINEERED

TO MAKE SEAT POSITIONING QUICK

AND EASY, WHILE CONTRIBUTING

TO LOWER OVERALL WEIGHT FOR

ENHANCED PERFORMANCE.

# FRONT BRAKES

WITH A PLUS-SIZE DRIVER ON BOARD,
THE BIG FOOT REQUIRES GREATER
BRAKING FORCE. THIS IS WHY THE
BRAKE PEDAL (ON THE LEFT) OPERATES
BRAKES ON BOTH AXLES, REAR AND
FRONT.

C.R.G. S.r.l. Via Mantova 4F - 25017 Lonato del Garda (BS) Tel. +39.030.9912604 Fax +39.030.9130714 www.crgrentalkart.com - rental@kartcrg.com