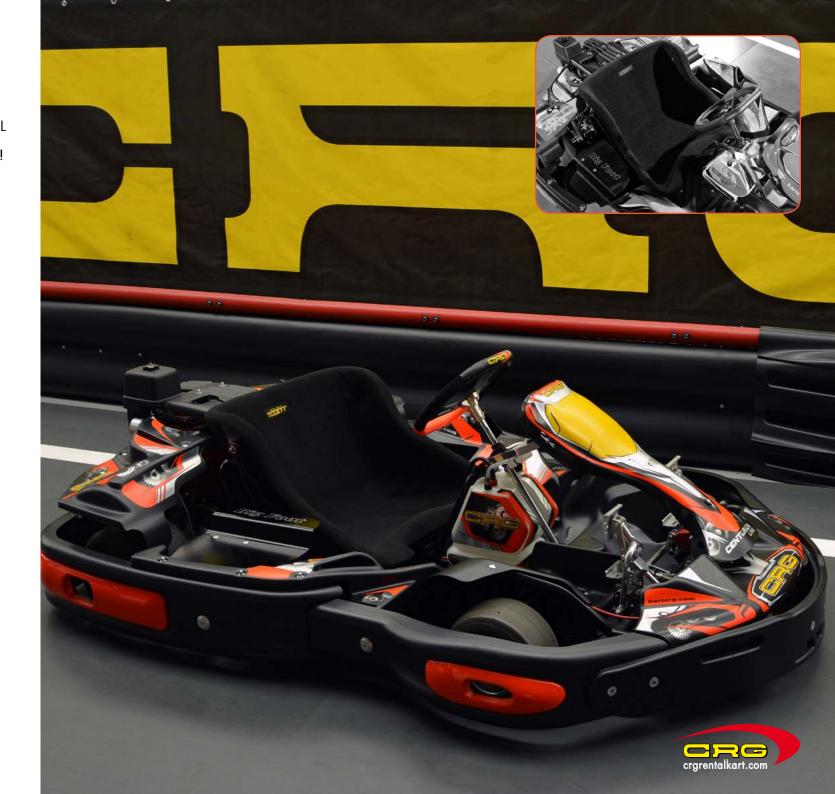

#### BIG SIZE

WITH THE XL SIZE SEAT, THE BIG FOOT MODEL MAKES THE CENTURION RENTAL LINE COMPLETE FOR PLUS-SIZE DRIVERS! EXTRA COMFORT IS GUARANTEED BY THE SEAT'S HIGH-GRIP SOFT-FEEL LINER, WHICH KEEPS THE DRIVER FROM SLIDING WHILE DRIVING.

### PEDAL ADJUSTMENT

THE CENTURION BIG FOOT IS

EQUIPPED WITH AN INGENIOUS

PEDAL ADJUSTMENT SYSTEM THAT

DIFFERS FROM THAT OF THE

CENTURION SENIOR, ENGINEERED

TO MAKE SEAT POSITIONING QUICK

AND EASY, WHILE CONTRIBUTING

TO LOWER OVERALL WEIGHT FOR

ENHANCED PERFORMANCE.