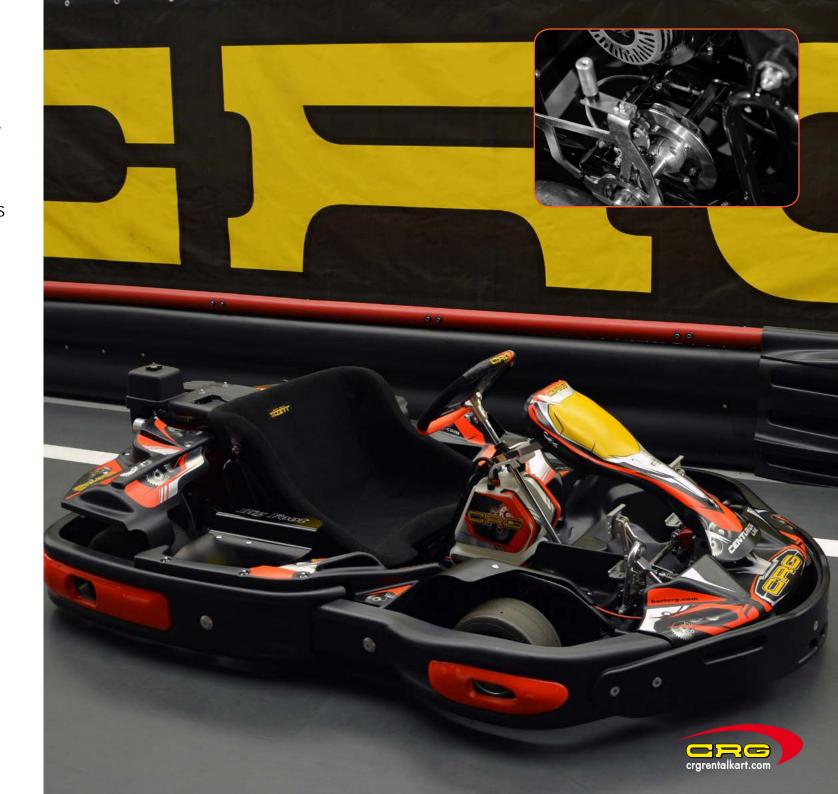

# CENTRAL AND PROTECTED ENGINE

TO OPTIMIZE THE USE OF SPACE AND AT THE SAME TIME GUARANTEE
TOP-NOTCH PERFORMANCE AND THE
BEST DRIVE FEEL POSSIBLE, THE ENGINE
HAS BEEN POSITIONED BACK AND
CENTER BEHIND THE DRIVER SEAT.
AN ADDITIONAL REAR BUMPER
INSTALLED IN CORRESPONDENCE
WITH THE ENGINE GUARANTEES
EXTRA PROTECTION.

#### RELIABILITY

IAS: IMPACT ABSORPTION SYSTEM.
THANKS TO AN IMPACT ABSORPTION
SYSTEM, SIMPLIFIED, BUT INGENIOUS,
WHICH ENABLES THE CENTURION
KARTS TO RECEIVE IMPACTS IN A
INNOVATIVE WAY. THIS SOLUTION
PAVED THE ROAD TO A NEW
GENERATION OF RENTAL KARTS SOLD
IN EVERY PART OF THE WORLD.